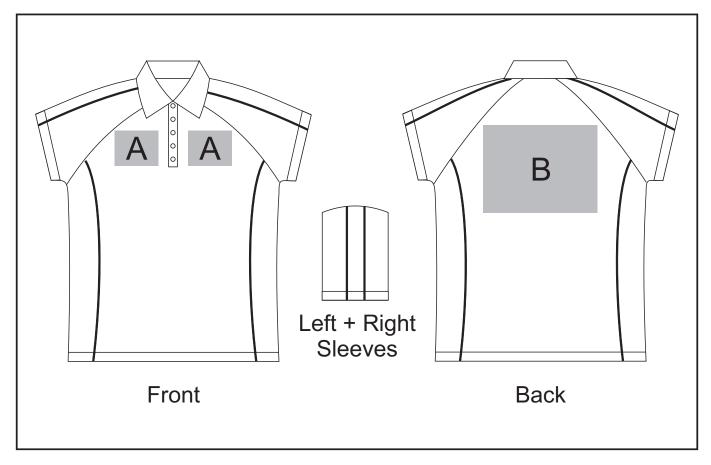

#### **Need to know:**

- Includes 1-Position Embroidery **OR** 1-Position Digital Transfer (setup fee applies)
- EMB/DTC inclusive parameters: Left/Right Chest or Back = 100mm x 100mm
- NO branding on the sleeves

## **Branding Options:**

#### **Position A**

- 1. Embroidery (EMB) 9 colours Size: 100mm diameter
- 2. Screen Print (SA) 6 colours Size: 100mm wide x 80mm high
- 3. Digital Transfer Clothing (DTC) Full colour Size: 100mm wide x 100mm high

#### **Position B**

- 1. Embroidery (EMB) 9 colours Size: 200mm wide x 200mm high
- 2. Screen Print (SA) 6 colours Size: 260mm wide x 200mm high
- 3. Digital Transfer Clothing (DTC) Full colour Size: 210mm wide x 148mm high